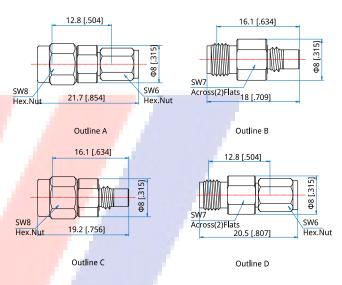

# **Outline Drawings**

Unit: mm [in]

Tolerance: ±0.2mm [±0.008in]

# **How To Order**

WAS6-MM - SMA(m) to SMC(m), Outline A
WAS6-FF - SMA(f) to SMC(f), Outline B
WAS6-MF - SMA(m) to SMC(f), Outline C
WAS6-FM - SMA(f) to SMC(m), Outline D

Customization is available upon request.